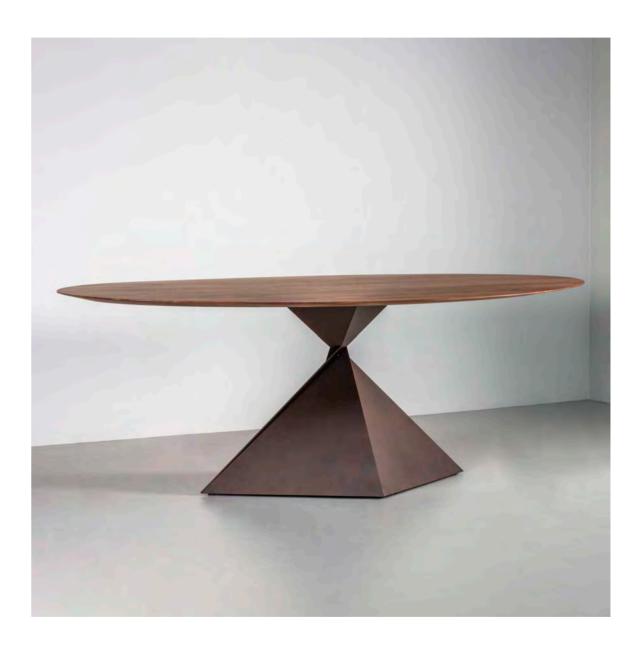

Shown here finished in Bronze with a walnut top Dimensions:  $220 \times 120 \text{ cm} / 86^{1/2} \times 47^{1/4}$ " Avebury can be tailor-made to bespoke sizes and finishes. tomfaulkner.co.uk