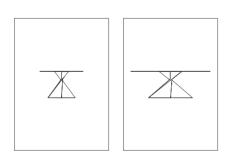

### Dimensions cm (H 75) inch (H 29½)

| Cm (H /5) | inch (H 29/2)                    |              |
|-----------|----------------------------------|--------------|
| 190 x 110 | $75 \times 43^{1/4}$             | (seats 6-8)  |
| 220 x 120 | $86^{1/2} \times 47^{1/4}$       | (seats 8)    |
| 250 x 120 | $98^{1}/_{2} \times 47^{1}/_{4}$ | (seats 8-10) |